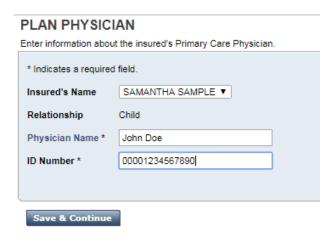

**b.** Once you have your PCP number, go back to your enrollment and click **Add/Change** (Right side of the screen next to your plan election).

**c.** Select the Insured's Name and enter their PCP information. You will have to enter a PCP for yourself and each dependent.

**d.** Select the insured's name and enter their **PCD** information. You will have to enter a **PCD** for yourself and each dependent. Once done entering, click **Save & Continue**.

- **e.** When all Primary Care Dentist(s) information is entered and attributed to the correct enrollees, review the **Dental Current Elections** page and make sure that all the information on it is accurate. When all the information is correct, click **Save & Continue**.
- 12. The final benefit you will need to make an election on will be the Vision Plan.