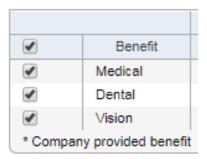

**14.** You will now be directed to the Benefit Summary page where you will have a chance to review all of our **Benefit Plans, Elections, Dependents**.

| BENEFIT SUMMARY                                                                                                                                                                                                           |                                                                             |                                                      |                                               |                                                      |                                       |                                                         |                                                                                                                                                                                                  | Print                        |  |
|---------------------------------------------------------------------------------------------------------------------------------------------------------------------------------------------------------------------------|-----------------------------------------------------------------------------|------------------------------------------------------|-----------------------------------------------|------------------------------------------------------|---------------------------------------|---------------------------------------------------------|--------------------------------------------------------------------------------------------------------------------------------------------------------------------------------------------------|------------------------------|--|
|                                                                                                                                                                                                                           |                                                                             |                                                      |                                               | Johns Sample                                         | Johns Sample                          |                                                         |                                                                                                                                                                                                  |                              |  |
| Enrollment Date: 1/1/20<br>This is a list of the bene                                                                                                                                                                     | i20<br>efits you have selected. Please review carefu                        | ully for accuracy. When you                          | have completed the enrolls                    | ment changes, click Submit C                         | hanges below.                         |                                                         |                                                                                                                                                                                                  |                              |  |
| To retain a cop                                                                                                                                                                                                           | y of your Benefit Summary El                                                | ections and per pa                                   | y check deductio                              | ns for your records,                                 | please use t                          | the print icon on the                                   | upper right side of this page!                                                                                                                                                                   |                              |  |
|                                                                                                                                                                                                                           | eeing your employee deducti<br>hoose a benefit plan and the                 |                                                      |                                               |                                                      |                                       |                                                         | Please review your enrollment elec                                                                                                                                                               | tion for that                |  |
| Benefit                                                                                                                                                                                                                   | Plan                                                                        |                                                      | Election                                      | Coverage                                             |                                       | Biweekly Deduction                                      | Employer Contribution                                                                                                                                                                            |                              |  |
| Medical                                                                                                                                                                                                                   | MedCharterHMO_30                                                            | Family                                               |                                               |                                                      |                                       | \$517.01                                                | \$346.68                                                                                                                                                                                         | Edit                         |  |
| Dental                                                                                                                                                                                                                    | DentalHMO_30                                                                | Family                                               |                                               |                                                      |                                       | \$14.21                                                 | \$0.00                                                                                                                                                                                           | Edit                         |  |
| Vision                                                                                                                                                                                                                    | Vision_30                                                                   | Employee + Child(re                                  | en)                                           |                                                      |                                       | \$3.12                                                  |                                                                                                                                                                                                  | Edit                         |  |
| * Company provided benefit                                                                                                                                                                                                |                                                                             |                                                      |                                               |                                                      |                                       |                                                         |                                                                                                                                                                                                  |                              |  |
| DEPENDENTS                                                                                                                                                                                                                |                                                                             |                                                      |                                               |                                                      |                                       |                                                         |                                                                                                                                                                                                  |                              |  |
| Dependent Name                                                                                                                                                                                                            |                                                                             | Relations                                            | ship                                          | Birth Date                                           | SS#                                   |                                                         | Enrolled In                                                                                                                                                                                      |                              |  |
| John Doe                                                                                                                                                                                                                  |                                                                             | Spouse                                               | 01/0                                          | 01/1950                                              | 123-45-6789                           |                                                         | Dental, Medical                                                                                                                                                                                  |                              |  |
| Samantha Doe                                                                                                                                                                                                              | Child                                                                       |                                                      |                                               | 01/1970                                              | 333-33-3333                           |                                                         | Medical                                                                                                                                                                                          |                              |  |
| Jane Doe                                                                                                                                                                                                                  | Child                                                                       |                                                      | 12/3                                          | 31/2018                                              | 18 999-99-9999                        |                                                         | Vision, Dental, Medical                                                                                                                                                                          |                              |  |
| BENEFICIARIES                                                                                                                                                                                                             |                                                                             |                                                      |                                               |                                                      |                                       |                                                         |                                                                                                                                                                                                  |                              |  |
|                                                                                                                                                                                                                           | Beneficiary Name                                                            |                                                      |                                               | Relationship                                         |                                       | SS#                                                     | Enrolled In                                                                                                                                                                                      |                              |  |
| None                                                                                                                                                                                                                      |                                                                             |                                                      |                                               |                                                      |                                       |                                                         |                                                                                                                                                                                                  |                              |  |
| Section 125                                                                                                                                                                                                               |                                                                             |                                                      |                                               |                                                      |                                       |                                                         |                                                                                                                                                                                                  |                              |  |
| Cafeteria Benefit P<br>effective 01/01/20                                                                                                                                                                                 | lan relating to the same benefits is he 20 and counting for each succeeding | ereby revoked. I agree<br>g pay period until this ag | that my gross pay will<br>greement is amended | be reduced by the amou<br>or terminated. In addition | int of my contrib<br>n, this compensa | ution for the benefit optio<br>ation reduction agreemen | and compensation reduction agreement und<br>n(s) I have elected under the Cafeteria Bene<br>It will continue by its terms in the amount of the<br>e Cafeteria Benefit within the IRS guidelines. | fit Plan,<br>he contribution |  |
| The Employee Benefits Support staff is available to help you with your benefits questions and enrollment. Most questions can be answered by Business Office Manager or Human Resources Director at your location. You can |                                                                             |                                                      |                                               |                                                      |                                       |                                                         |                                                                                                                                                                                                  |                              |  |