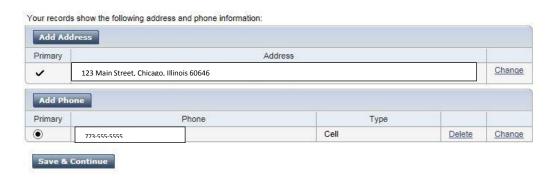

**d.** You will now be asked to confirm the address and phone number of your dependent, review their information and change any incorrect items. Once all the dependent contact information is correct, click **Save & Continue**.