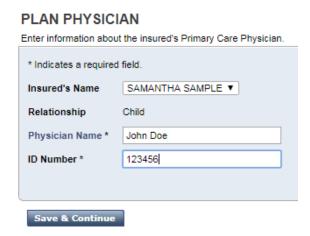

- **9.** If you elected the Medical Charter HMO Plan, you must enter the Primary Care Physician number (PCP). Make sure the doctor is within the Network. If you elected the Silver PPO, Copper PPO, or CDHP plan, continue to **Step 10**.
  - a. To find a list of providers, visit MyUHC.com

**b.** Once you have your PCP number, go back to your enrollment and click **Add/Change** (Right side of the screen next to your plan election).

**c.** Select the Insured's Name and enter their PCP information. You will have to enter a PCP for yourself and each dependent.