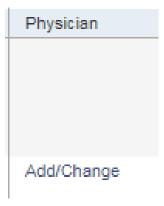

**b.** Once you have your PCP number, go back to your enrollment and click **Add/Change** (Right side of the screen next to your plan election).

**c.** Select the Insured's Name and enter their PCP information. You will have to enter a PCP for yourself and each dependent.