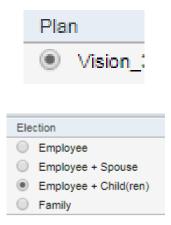

- 13. Review your options for this plan and select your desired election and Click Save & Continue.
  - **a.** Adding dependents to the **Vision Plan** will follow a similar process as the **Medical & Dental** Insurance Plans.
  - **b.** Note Important This is a standalone plan that is completely separate from the **Medical** Insurance Plan.