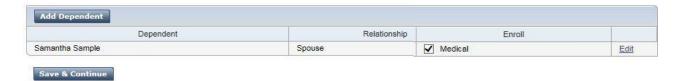

e. At this point, your dependent should appear in the dependent section of the **Medical Current Elections** screen. Click the **Medical** Box which is located under the Enroll Column to add this dependent to your medical plan and click **Save & Continue** – if this box is not checked, your dependent will not be enrolled in the insurance plan.